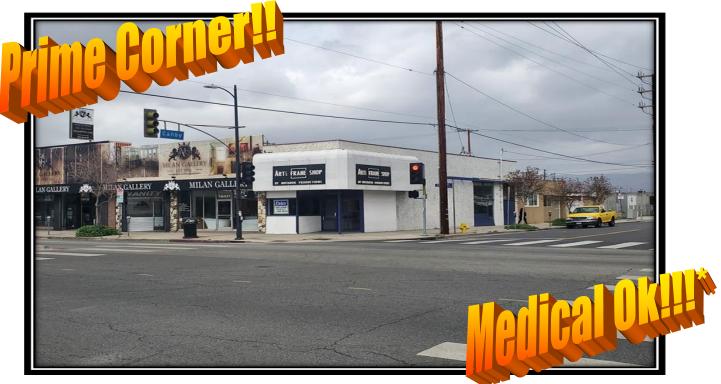

## Prime Corner Retail/Medical Space for Lease 18429 SHERMAN WAY

**LOCATION:** 18429 Sherman Way, Reseda, Ca 91335

(1 block east of Reseda Boulevard)

**SIZE:** 1,175 +/- square feet

**RENTAL RATE:** \$2,350.00 per month, MG

**AVAILABLE:** Immediate

**PARKING:** Street front parking available & lot across street\*

**COMMENTS:** \* Just off the main intersection of Sherman Way &

Reseda Boulevard

\* Excellent street signage and visibility on busy

Sherman Way

\* Previous use: Medical